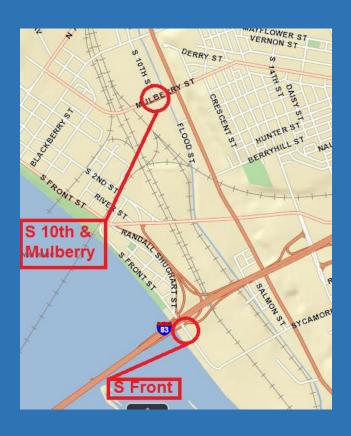

## CACH COORDINATED STREET OUTREACH

Weekly Thursday Mornings

Location Change – Starting 3

December 2020

9:00 - 10:15 am - SOUTH 10<sup>TH</sup> ST AND MULBERRY MULBERRY BRIDGE UNDERPASS

By the porta-potties - curbside.

10:30 – 11:45 am – <u>FRONT</u> <u>STREET BETWEEN PENNDOT</u> <u>AND 83 UNDERPASS</u>

By the porta-potties – curbside.

Bethesda Mission Van (clothing) HELP Ministries (Housing
Assistance Outreach) Valley
Youth House - Dauphin County
Mental Health Services
(CMU/Crisis –